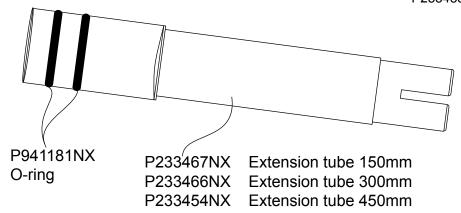

### **Versa Spray Lightweight Lance Extension P233469NX**

P233469NX P233468NX P233455NX Extension complete 150mm Extension complete 300mm Extension complete 450mm