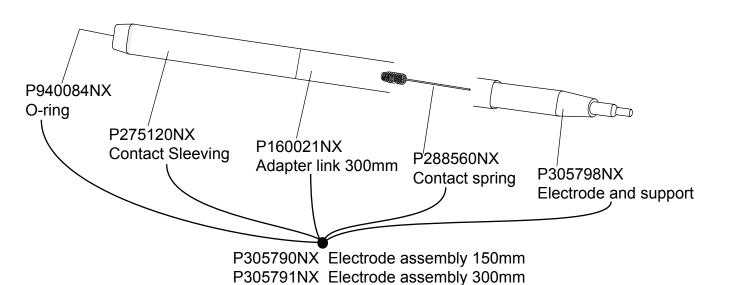

zzle 2.5mm (glass-filled teflon)

P302102NX Flat spray nozzle 3mm (tivar)

Flat spray nozzle 3mm (glass-filled teflon) P302109NX

P302103NX Flat spray nozzle 4mm

Flat spray nozzle 4mm (glass-filled teflon) P302110NX

P302104NX Flat spray nozzle 6mm (tivar)

P302111NX Flat spray nozzle 6mm (glass-filled teflon)



P302106NX

Cross cut nozzle 90 degree (tivar)



P302105NX

Cross cut nozzle 60 degree (tivar)



P249233NX

P302107NX

Castle nozzle



P135865NX Deflector 14mm P147880NX Deflector 16mm P173138NX Deflector 19mm P173141NX Deflector 26mm

All parts are manufactured by or for Powder Parts, Inc., as "after market" replacement parts for powder coating equipment. The trademark names are owned by their respective companies and are used only for customer convenience.

Deflector 38mm





P275148NX
Cable support

P305792NX Extension 150mm P940197NX
P305793NX Extension 300mm O-ring



## Corona Modular Pump/Purge Cleanable & Original Version





## Pump adapter and pick-up tube, pull throught the lid



#### Pump adapter and pick-up tube, fixed mount







# **Metric Powder Trasfer Pump with Metal Throat Holder**



P972192NX Elbow, 1/2" tube x 1/4" NPT P972125NX Elbow, 10mm tube x 1/4" NPT



# **Versa Spray IPS Manual Gun**





# **Versa Spray Air Wash Extension Kit**



# **Versa Spray Conical Nozzles**





### **Versa Spray Lightweight Lance Extension P233469NX**

P233469NX P233468NX P233455NX Extension complete 150mm Extension complete 300mm Extension complete 450mm







# **Tribomatic II Charge Module Teflon**





#### **Tribomatic II Service Kits**





Servi