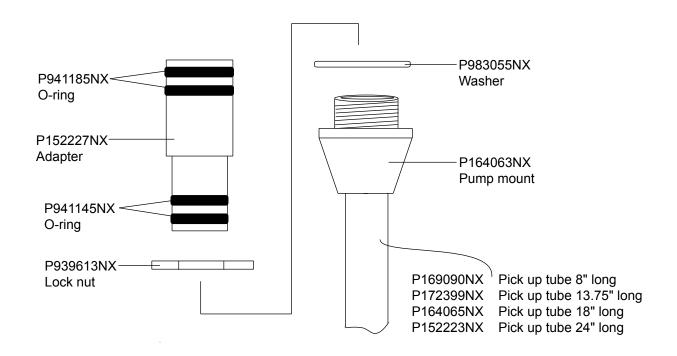

302104NX Flat spray nozzle 6mm (tivar)

P302111NX Flat spray nozzle 6mm (glass-filled teflon)



P302106NX

Cross cut nozzle 90 degree (tivar)



P302105NX

Cross cut nozzle 60 degree (tivar)



P249233NX

P302107NX

Castle nozzle



P135865NX Deflector 14mm P147880NX Deflector 16mm P173138NX Deflector 19mm P173141NX Deflector 26mm

All parts are manufactured by or for Powder Parts, Inc., as "after market" replacement parts for powder coating equipment. The trademark names are owned by their respective companies and are used only for customer convenience.

Deflector 38mm





P275148NX
Cable support

P305792NX Extension 150mm P940197NX
P305793NX Extension 300mm O-ring



## Corona Modular Pump/Purge Cleanable & Original Version





## Pump adapter and pick-up tube, pull throught the lid



#### Pump adapter and pick-up tube, fixed mount







# **Metric Powder Trasfer Pump with Metal Throat Holder**



P972192NX Elbow, 1/2" tube x 1/4" NPT P972125NX Elbow, 10mm tube x 1/4" NPT



# **Versa Spray IPS Manual Gun**





# **Versa Spray Air Wash Extension Kit**



# **Versa Spray Conical Nozzles**





### **Versa Spray Lightweight Lance Extension P233469NX**

P233469NX P233468NX P233455NX Extension complete 150mm Extension complete 300mm Extension complete 450mm







# **Tribomatic II Charge Module Teflon**





#### **Tribomatic II Service Kits**





Service kit inner/outer wear sleeves



#### **Model 2M Manual Gun**





#### 100Plus Series II, 2A and 2M Guns Lance Extension





100 Plus Powder Pump

P249500NX Powder pump complete, standard flow P142062NX Powder pump