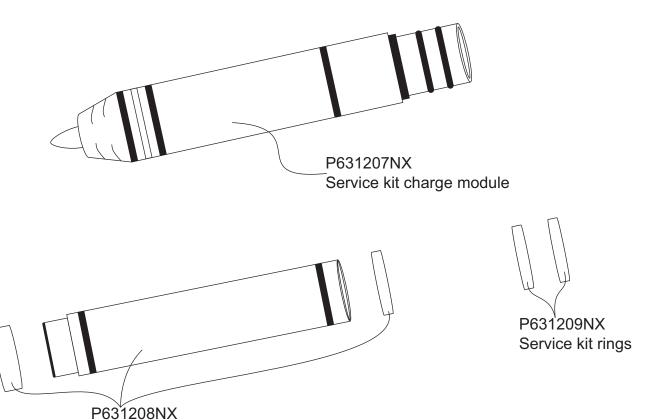

# **Tribomatic II Charge Module Teflon**

#### **Tribomatic II Service Kits**

Service kit inner/outer wear sleeves