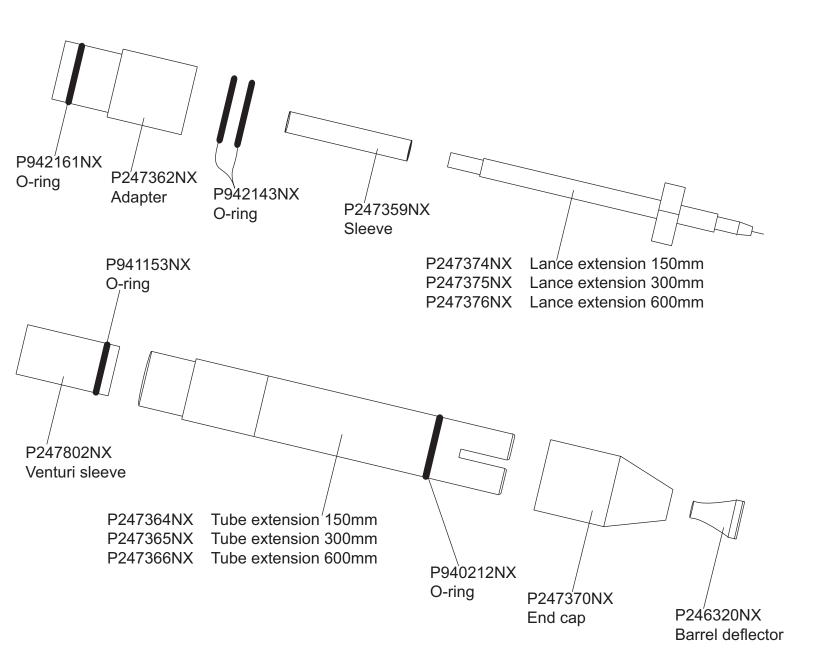

ge Cleanable & Original Version





## Pump adapter and pick-up tube, pull throught the lid



#### Pump adapter and pick-up tube, fixed mount







# **Metric Powder Trasfer Pump with Metal Throat Holder**



P972192NX Elbow, 1/2" tube x 1/4" NPT P972125NX Elbow, 10mm tube x 1/4" NPT



# **Versa Spray IPS Manual Gun**





# **Versa Spray Air Wash Extension Kit**



# **Versa Spray Conical Nozzles**





### **Versa Spray Lightweight Lance Extension P233469NX**

P233469NX P233468NX P233455NX Extension complete 150mm Extension complete 300mm Extension complete 450mm







# **Tribomatic II Charge Module Teflon**





#### **Tribomatic II Service Kits**





Service kit inner/outer wear sleeves



#### **Model 2M Manual Gun**





#### 100Plus Series II, 2A and 2M Guns Lance Extension





100 Plus Powder Pump

P249500NX Powder pump complete, standard flow P142062NX Powder pump complete, low flow