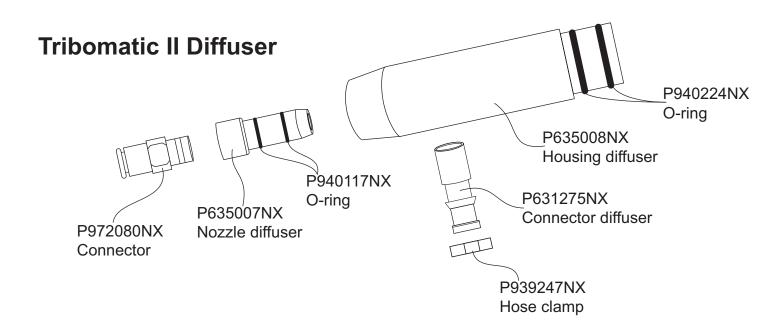

8mm





P275148NX
Cable support

P305792NX Extension 150mm P940197NX
P305793NX Extension 300mm O-ring



## Corona Modular Pump/Purge Cleanable & Original Version





## Pump adapter and pick-up tube, pull throught the lid



#### Pump adapter and pick-up tube, fixed mount







# **Metric Powder Trasfer Pump with Metal Throat Holder**



P972192NX Elbow, 1/2" tube x 1/4" NPT P972125NX Elbow, 10mm tube x 1/4" NPT



# **Versa Spray IPS Manual Gun**





# **Versa Spray Air Wash Extension Kit**



# **Versa Spray Conical Nozzles**





### **Versa Spray Lightweight Lance Extension P233469NX**

P233469NX P233468NX P233455NX Extension complete 150mm Extension complete 300mm Extension complete 450mm







# **Tribomatic II Charge Module Teflon**





#### **Tribomatic II Service Kits**





Service kit inner/outer wear sleeves



#### **Model 2M Manual Gun**





#### 100Plus Series II, 2A and 2M Guns Lance Extension





100 Plus Powder Pump

P249500NX Powder pump complete, standard flow P142062NX Powder pump complete, low flow