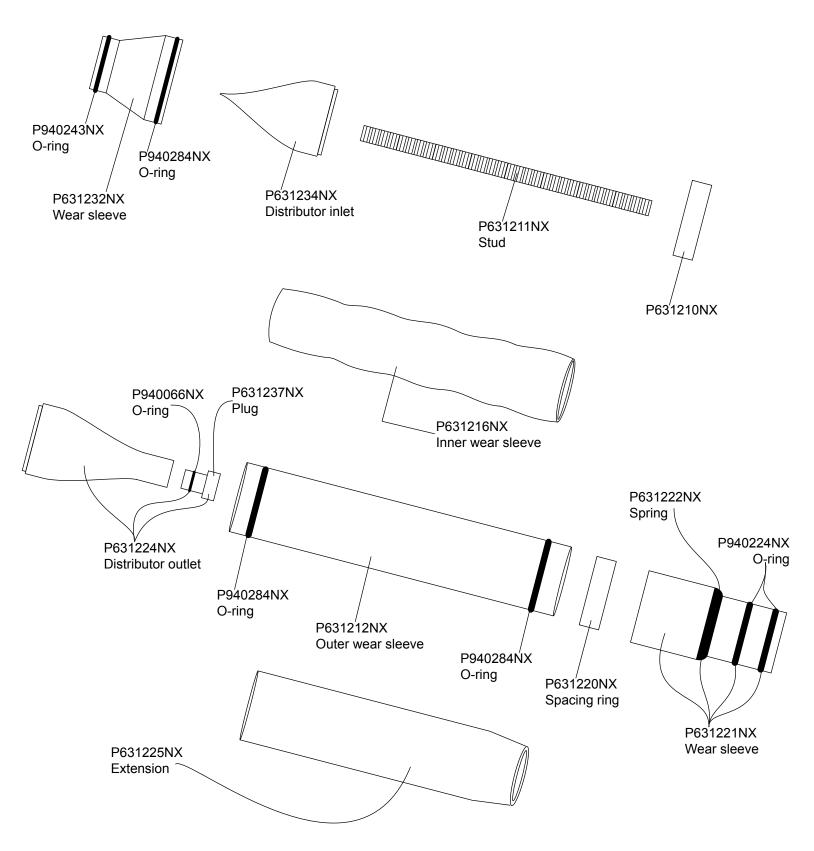

only for customer convenience.

Deflector 38mm





P275148NX
Cable support

P305792NX Extension 150mm P940197NX
P305793NX Extension 300mm O-ring



## Corona Modular Pump/Purge Cleanable & Original Version





## Pump adapter and pick-up tube, pull throught the lid



#### Pump adapter and pick-up tube, fixed mount







# **Metric Powder Trasfer Pump with Metal Throat Holder**



P972192NX Elbow, 1/2" tube x 1/4" NPT P972125NX Elbow, 10mm tube x 1/4" NPT



# **Versa Spray IPS Manual Gun**





# **Versa Spray Air Wash Extension Kit**



# **Versa Spray Conical Nozzles**





### **Versa Spray Lightweight Lance Extension P233469NX**

P233469NX P233468NX P233455NX Extension complete 150mm Extension complete 300mm Extension complete 450mm







# **Tribomatic II Charge Module Teflon**





#### **Tribomatic II Service Kits**





Service kit inner/outer wear sleeves



#### **Model 2M Manual Gun**





#### 100Plus Series II, 2A and 2M Guns Lance Extension





100 Plus Powder Pump

P249500NX Powder pump complete, standard flow P142062NX Powder pump complete, low flow