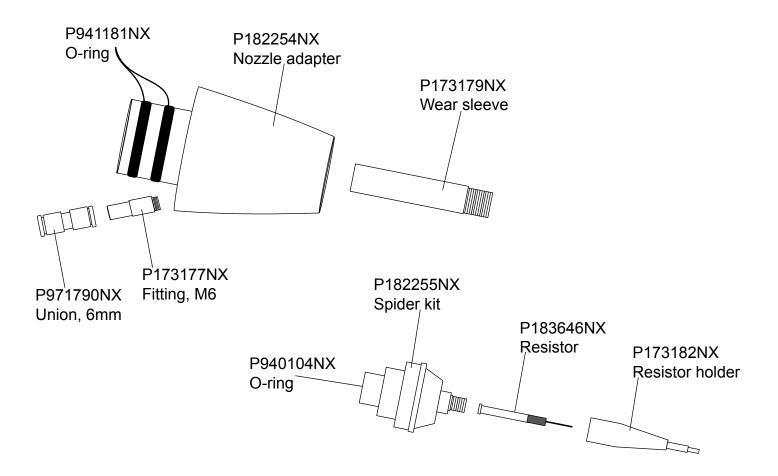

r 16mm P173138NX Deflector 19mm P173141NX Deflector 26mm

All parts are manufactured by or for Powder Parts, Inc., as "after market" replacement parts for powder coating equipment. The trademark names are owned by their respective companies and are used only for customer convenience.

Deflector 38mm





P275148NX
Cable support

P305792NX Extension 150mm P940197NX
P305793NX Extension 300mm O-ring



## Corona Modular Pump/Purge Cleanable & Original Version





## Pump adapter and pick-up tube, pull throught the lid



#### Pump adapter and pick-up tube, fixed mount







# **Metric Powder Trasfer Pump with Metal Throat Holder**



P972192NX Elbow, 1/2" tube x 1/4" NPT P972125NX Elbow, 10mm tube x 1/4" NPT



# **Versa Spray IPS Manual Gun**





# **Versa Spray Air Wash Extension Kit**



# **Versa Spray Conical Nozzles**





### **Versa Spray Lightweight Lance Extension P233469NX**

P233469NX P233468NX P233455NX Extension complete 150mm Extension complete 300mm Extension complete 450mm







# **Tribomatic II Charge Module Teflon**





#### **Tribomatic II Service Kits**





Service kit inner/outer wear sleeves



#### **Model 2M Manual Gun**





#### 100Plus Series II, 2A and 2M Guns Lance Extension





100 Plus Powder Pump

P249500NX Powder pump complete, standard flow P142062NX Powder pump complete, low flow