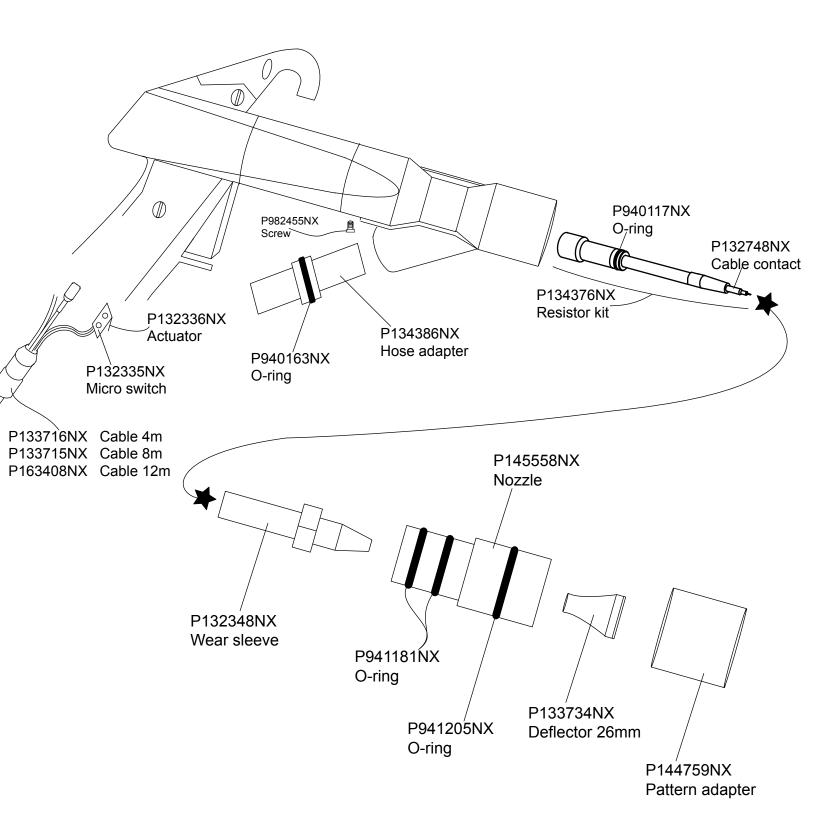

P135865NX Deflector 14mm P147880NX Deflector 16mm P173138NX Deflector 19mm P173141NX Deflector 26mm

All parts are manufactured by or for Powder Parts, Inc., as "after market" replacement parts for powder coating equipment. The trademark names are owned by their respective companies and are used only for customer convenience.

Deflector 38mm





P275148NX
Cable support

P305792NX Extension 150mm P940197NX
P305793NX Extension 300mm O-ring



## Corona Modular Pump/Purge Cleanable & Original Version





## Pump adapter and pick-up tube, pull throught the lid



#### Pump adapter and pick-up tube, fixed mount







# **Metric Powder Trasfer Pump with Metal Throat Holder**



P972192NX Elbow, 1/2" tube x 1/4" NPT P972125NX Elbow, 10mm tube x 1/4" NPT



# **Versa Spray IPS Manual Gun**





# **Versa Spray Air Wash Extension Kit**



# **Versa Spray Conical Nozzles**





### **Versa Spray Lightweight Lance Extension P233469NX**

P233469NX P233468NX P233455NX Extension complete 150mm Extension complete 300mm Extension complete 450mm







# **Tribomatic II Charge Module Teflon**





#### **Tribomatic II Service Kits**





Service kit inner/outer wear sleeves



#### **Model 2M Manual Gun**





#### 100Plus Series II, 2A and 2M Guns Lance Extension





100 Plus Powder Pump

P249500NX Powder pump complete, standard flow P142062NX Powder pump complete, low flow