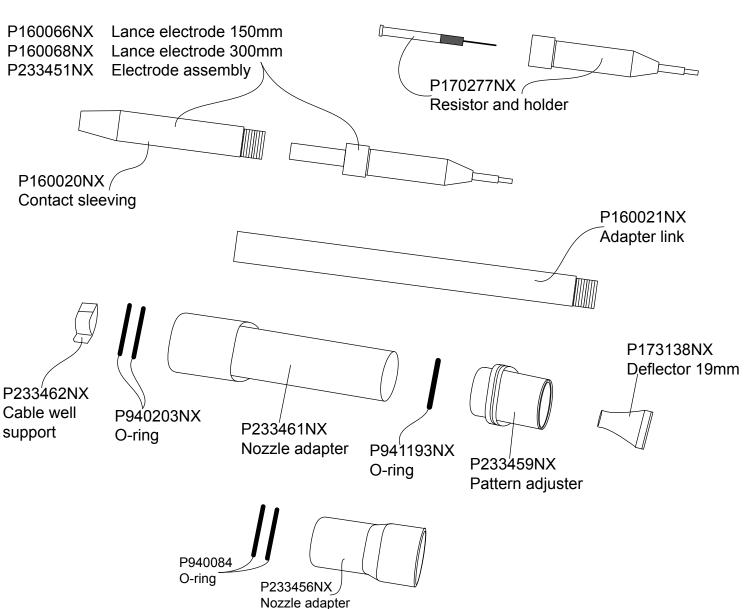

ed by their respective companies and are used only for customer convenience.

Deflector 38mm





P275148NX
Cable support

P305792NX Extension 150mm P940197NX
P305793NX Extension 300mm O-ring



## Corona Modular Pump/Purge Cleanable & Original Version





## Pump adapter and pick-up tube, pull throught the lid



#### Pump adapter and pick-up tube, fixed mount







# **Metric Powder Trasfer Pump with Metal Throat Holder**



P972192NX Elbow, 1/2" tube x 1/4" NPT P972125NX Elbow, 10mm tube x 1/4" NPT



# **Versa Spray IPS Manual Gun**





# **Versa Spray Air Wash Extension Kit**



# **Versa Spray Conical Nozzles**





### **Versa Spray Lightweight Lance Extension P233469NX**

P233469NX P233468NX P233455NX Extension complete 150mm Extension complete 300mm Extension complete 450mm







# **Tribomatic II Charge Module Teflon**





#### **Tribomatic II Service Kits**





Service kit inner/outer wear sleeves



#### **Model 2M Manual Gun**





#### 100Plus Series II, 2A and 2M Guns Lance Extension





100 Plus Powder Pump

P249500NX Powder pump complete, standard flow P142062NX Powder pump complete, low flow