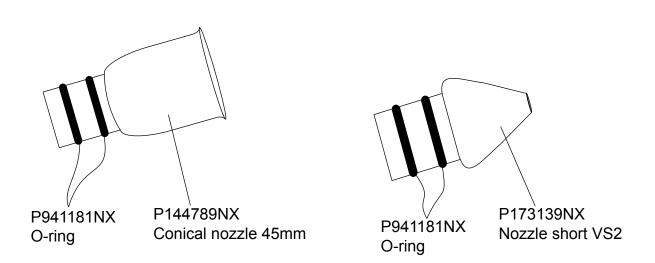

41NX Deflector 26mm

All parts are manufactured by or for Powder Parts, Inc., as "after market" replacement parts for powder coating equipment. The trademark names are owned by their respective companies and are used only for customer convenience.

Deflector 38mm





P275148NX
Cable support

P305792NX Extension 150mm P940197NX
P305793NX Extension 300mm O-ring



## Corona Modular Pump/Purge Cleanable & Original Version





## Pump adapter and pick-up tube, pull throught the lid



#### Pump adapter and pick-up tube, fixed mount







# **Metric Powder Trasfer Pump with Metal Throat Holder**



P972192NX Elbow, 1/2" tube x 1/4" NPT P972125NX Elbow, 10mm tube x 1/4" NPT



# **Versa Spray IPS Manual Gun**





# **Versa Spray Air Wash Extension Kit**



# **Versa Spray Conical Nozzles**





### **Versa Spray Lightweight Lance Extension P233469NX**

P233469NX P233468NX P233455NX Extension complete 150mm Extension complete 300mm Extension complete 450mm







# **Tribomatic II Charge Module Teflon**





#### **Tribomatic II Service Kits**





Service kit inner/outer wear sleeves



#### **Model 2M Manual Gun**





#### 100Plus Series II, 2A and 2M Guns Lance Extension





100 Plus Powder Pump

P249500NX Powder pump complete, standard flow P142062NX Powder pump complete, low flow