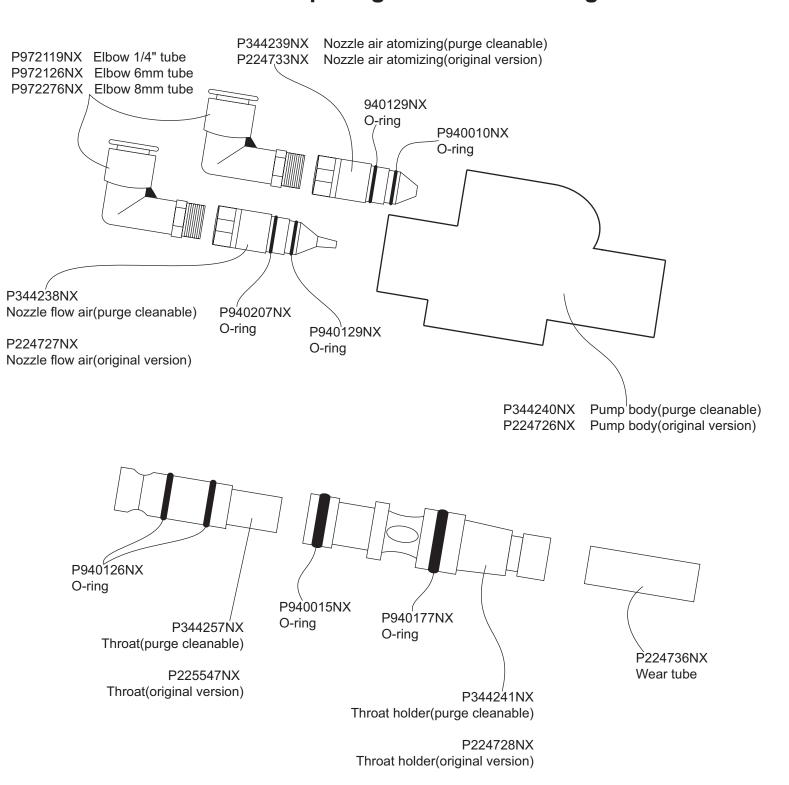

4mm

Flat spray nozzle 4mm (glass-filled teflon) P302110NX

P302104NX Flat spray nozzle 6mm (tivar)

P302111NX Flat spray nozzle 6mm (glass-filled teflon)



P302106NX

Cross cut nozzle 90 degree (tivar)



P302105NX

Cross cut nozzle 60 degree (tivar)



P249233NX

P302107NX

Castle nozzle



P135865NX Deflector 14mm P147880NX Deflector 16mm P173138NX Deflector 19mm P173141NX Deflector 26mm

All parts are manufactured by or for Powder Parts, Inc., as "after market" replacement parts for powder coating equipment. The trademark names are owned by their respective companies and are used only for customer convenience.

Deflector 38mm





P275148NX
Cable support

P305792NX Extension 150mm P940197NX
P305793NX Extension 300mm O-ring



## Corona Modular Pump/Purge Cleanable & Original Version





## Pump adapter and pick-up tube, pull throught the lid



#### Pump adapter and pick-up tube, fixed mount







# **Metric Powder Trasfer Pump with Metal Throat Holder**



P972192NX Elbow, 1/2" tube x 1/4" NPT P972125NX Elbow, 10mm tube x 1/4" NPT



# **Versa Spray IPS Manual Gun**





# **Versa Spray Air Wash Extension Kit**



# **Versa Spray Conical Nozzles**





### **Versa Spray Lightweight Lance Extension P233469NX**

P233469NX P233468NX P233455NX Extension complete 150mm Extension complete 300mm Extension complete 450mm







# **Tribomatic II Charge Module Teflon**





#### **Tribomatic II Service Kits**





Service kit inner/outer wear sleeves



#### **Model 2M Manual Gun**





#### 100Plus Series II, 2A and 2M Guns Lance Extension





100 Plus Powder Pump

P249500