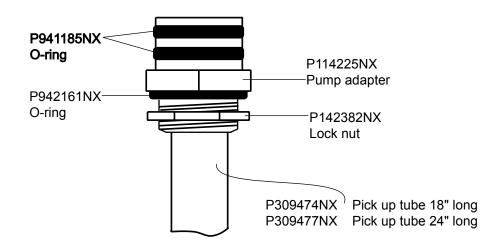

lat spray nozzle 6mm (glass-filled teflon)



P302106NX

Cross cut nozzle 90 degree (tivar)



P302105NX

Cross cut nozzle 60 degree (tivar)



P249233NX

P302107NX

Castle nozzle



P135865NX Deflector 14mm P147880NX Deflector 16mm P173138NX Deflector 19mm P173141NX Deflector 26mm

All parts are manufactured by or for Powder Parts, Inc., as "after market" replacement parts for powder coating equipment. The trademark names are owned by their respective companies and are used only for customer convenience.

Deflector 38mm





P275148NX
Cable support

P305792NX Extension 150mm P940197NX
P305793NX Extension 300mm O-ring



## Corona Modular Pump/Purge Cleanable & Original Version





## Pump adapter and pick-up tube, pull throught the lid



#### Pump adapter and pick-up tube, fixed mount







# **Metric Powder Trasfer Pump with Metal Throat Holder**



P972192NX Elbow, 1/2" tube x 1/4" NPT P972125NX Elbow, 10mm tube x 1/4" NPT



# **Versa Spray IPS Manual Gun**





# **Versa Spray Air Wash Extension Kit**



# **Versa Spray Conical Nozzles**





### **Versa Spray Lightweight Lance Extension P233469NX**

P233469NX P233468NX P233455NX Extension complete 150mm Extension complete 300mm Extension complete 450mm







# **Tribomatic II Charge Module Teflon**





#### **Tribomatic II Service Kits**





Service kit inner/outer wear sleeves



#### **Model 2M Manual Gun**





#### 100Plus Series II, 2A and 2M Guns Lance Extension





100 Plus Powder Pump

P249500NX Powder pump complete, standard flow P142062NX Powder pump complete, low flow