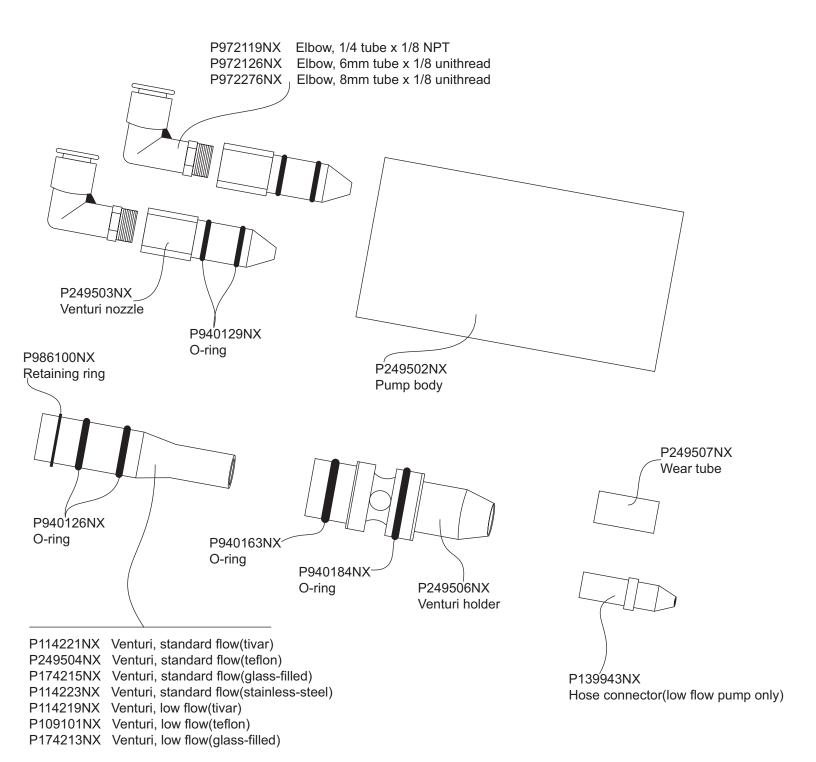

# **Metric Powder Trasfer Pump with Metal Throat Holder**

P972192NX Elbow, 1/2" tube x 1/4" NPT P972125NX Elbow, 10mm tube x 1/4" NPT