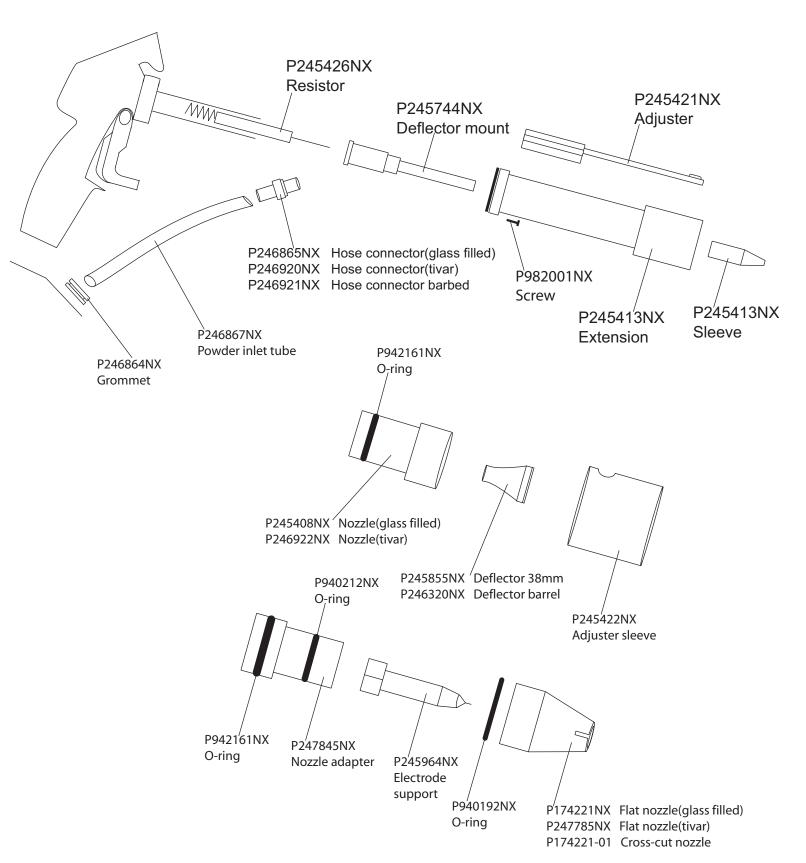

05793NX Extension 300mm O-ring



## Corona Modular Pump/Purge Cleanable & Original Version





## Pump adapter and pick-up tube, pull throught the lid



#### Pump adapter and pick-up tube, fixed mount







# **Metric Powder Trasfer Pump with Metal Throat Holder**



P972192NX Elbow, 1/2" tube x 1/4" NPT P972125NX Elbow, 10mm tube x 1/4" NPT



# **Versa Spray IPS Manual Gun**





# **Versa Spray Air Wash Extension Kit**



# **Versa Spray Conical Nozzles**





### **Versa Spray Lightweight Lance Extension P233469NX**

P233469NX P233468NX P233455NX Extension complete 150mm Extension complete 300mm Extension complete 450mm







# **Tribomatic II Charge Module Teflon**





#### **Tribomatic II Service Kits**





Service kit inner/outer wear sleeves



#### **Model 2M Manual Gun**





#### 100Plus Series II, 2A and 2M Guns Lance Extension





100 Plus Powder Pump

P249500NX Powder pump complete, standard flow P142062NX Powder pump complete, low flow