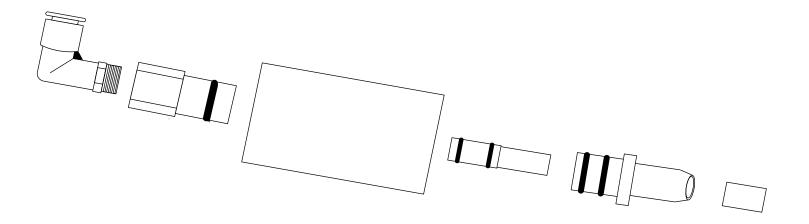

t nozzle 90 degree (tivar)



P302105NX

Cross cut nozzle 60 degree (tivar)



P249233NX

P302107NX

Castle nozzle



P135865NX Deflector 14mm P147880NX Deflector 16mm P173138NX Deflector 19mm P173141NX Deflector 26mm

All parts are manufactured by or for Powder Parts, Inc., as "after market" replacement parts for powder coating equipment. The trademark names are owned by their respective companies and are used only for customer convenience.

Deflector 38mm





P275148NX
Cable support

P305792NX Extension 150mm P940197NX
P305793NX Extension 300mm O-ring



## Corona Modular Pump/Purge Cleanable & Original Version





## Pump adapter and pick-up tube, pull throught the lid



#### Pump adapter and pick-up tube, fixed mount







# **Metric Powder Trasfer Pump with Metal Throat Holder**



P972192NX Elbow, 1/2" tube x 1/4" NPT P972125NX Elbow, 10mm tube x 1/4" NPT



# **Versa Spray IPS Manual Gun**





# **Versa Spray Air Wash Extension Kit**



# **Versa Spray Conical Nozzles**





### **Versa Spray Lightweight Lance Extension P233469NX**

P233469NX P233468NX P233455NX Extension complete 150mm Extension complete 300mm Extension complete 450mm







# **Tribomatic II Charge Module Teflon**





#### **Tribomatic II Service Kits**





Service kit inner/outer wear sleeves



#### **Model 2M Manual Gun**





#### 100Plus Series II, 2A and 2M Guns Lance Extension





100 Plus Powder Pump

P249500NX Powder pump complete, standard flow P142062NX Powder pump complete, low flow