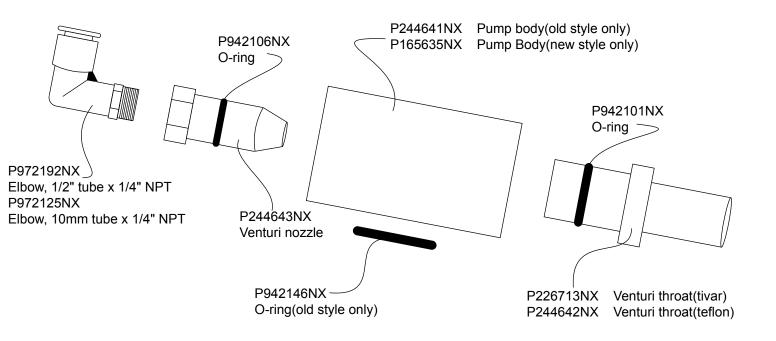

# **Metric Powder Trasfer Pump with Metal Throat Holder**

P972192NX Elbow, 1/2" tube x 1/4" NPT P972125NX Elbow, 10mm tube x 1/4" NPT