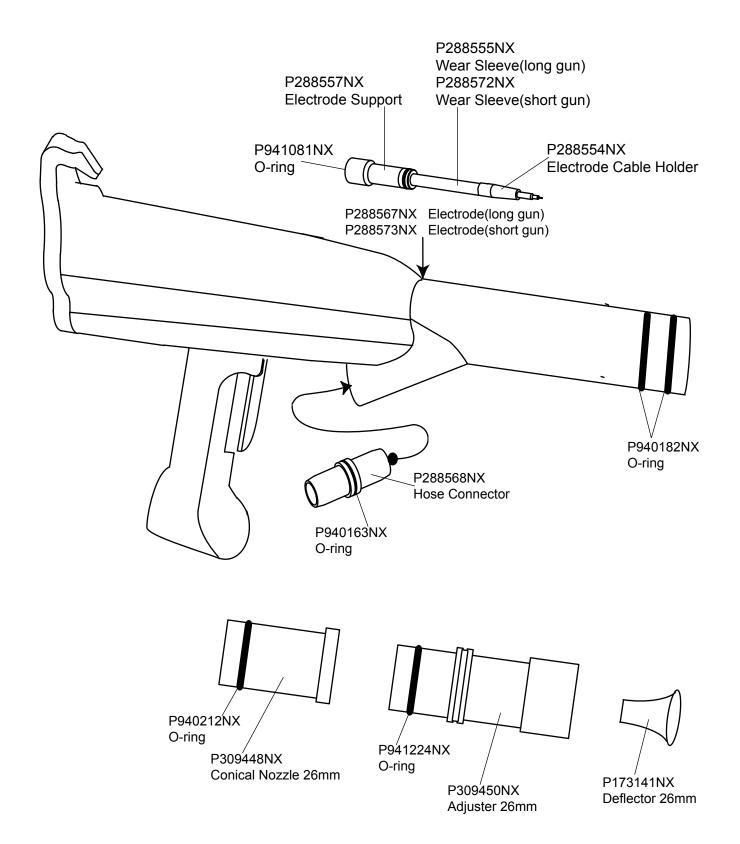

#### **Sure Coat Manual Gun**





#### **Sure Coat Nozzles**



P302101NX Flat spray nozzle 2.5mm (tivar)

P302108NX Flat spray nozzle 2.5mm (glass-filled teflon)

P302102NX Flat spray nozzle 3mm (tivar)

Flat spray nozzle 3mm (glass-filled teflon) P302109NX

P302103NX Flat spray nozzle 4mm

Flat spray nozzle 4mm (glass-filled teflon) P302110NX

P302104NX Flat spray nozzle 6mm (tivar)

P302111NX Flat spray nozzle 6mm (glass-filled teflon)



P302106NX

Cross cut nozzle 90 degree (tivar)



P302105NX

Cross cut nozzle 60 degree (tivar)



P249233NX

P302107NX

Castle nozzle



P135865NX Deflector 14mm P147880NX Deflector 16mm P173138NX Deflector 19mm P173141NX Deflector 26mm

All parts are manufactured by or for Powder Parts, Inc., as "after market" replacement parts for powder coating equipment. The trademark names are