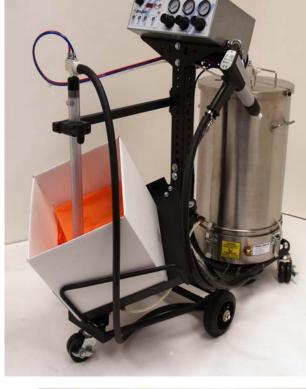

## **COMBINATION HOPPER AND VIBRATORY BOX FEEDER**

## THE ULTRA-FLEXIBLE SOLUTION FOR FAST COLOR CHANGES

The **ULTRA-STATIC**<sup>TM</sup> manual system combines the preferred equipment technology: operator easy-to-use design, uncompromising safety features, precision and reliability and exceptional powder cloud spray pattern. The manual gun has good balance and many nozzle attachments to tackle the most challenging of coating tasks. The handgun is designed for rapid color change. The TX3 Digital Controller has user defined preset program functions for Normal, Corner and Recoat function, as well as a memory recall of a special setting.

The nominal 40 lb. (50 liter) capacity stainless steel hopper is designed for fast and easy color change with easy break-apart construction for contamination free color changes.

The Box Feeder has an inclined vibratory base with a fluidized intake tube that is directed towards the pitched corner of the box for optimum powder usage. The Intake Tube Assembly is raised and lowered easily into the powder box. The arm swings out of position for changing the powder box.

## **DESIGN FEATURES**

- TX-3 Electrostatic/Pneumatic Gun Controller
- MEP-3 Manual Electrostatic Gun: 100 kV Negative uses round and Flat Spray Nozzles
- Box Feeder Cart Assembly: Heavy duty, four wheel cart unit with locking front swivel casters. Fluidized Suction Tube Assembly is mounted on Swing ratchet arm for changing the powder box.
- Stainless Steel Hopper Assembly: Seamless welded design with formed handles on the sides for lifting and handling the hopper. The hopper interior and exterior has NO hardware, gaskets or fasteners to trap powder or cause snagging while cleaning. The hinge-less stainless steel lid assembly has a lift handle and wide opening for fast filling.
- *Heavy Duty Cart Assembly*. Inclined box vibratory base
- Powder Feed Pump: Quick-disconnect connectors at the pump and at the cart. High-Efficiency design Venturi.
- Set of Powder Hose: High-flow clear hose for manual guns
- Assembly Hardware: Poly-tubing, hardware, and cable ties