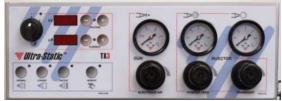

mbly: Heavy duty, four wheel cart unit with locking front swivel casters. Fluidized Suction Tube Assembly is mounted on Swing ratchet arm for changing the powder box.
- Stainless Steel Hopper Assembly: Seamless welded design with formed handles on the sides for lifting and handling the hopper. The hopper interior and exterior has NO hardware, gaskets or fasteners to trap powder or cause snagging while cleaning. The hinge-less stainless steel lid assembly has a lift handle and wide opening for fast filling.
- *Heavy Duty Cart Assembly*. Inclined box vibratory base
- Powder Feed Pump: Quick-disconnect connectors at the pump and at the cart. High-Efficiency design Venturi.
- Set of Powder Hose: High-flow clear hose for manual guns
- Assembly Hardware: Poly-tubing, hardware, and cable ties





CONTROLLER DETAIL



**MP-3 MANUAL GUN** 

PH: 847-289-1434 www.powder911.com