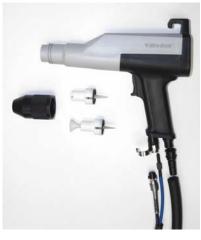

r wheel cart unit with locking front swivel casters. Fluidized Suction Tube Assembly is mounted on Swing ratchet arm for changing the powder box.
- Stainless Steel Hopper Assembly: Seamless welded design with formed handles on the sides for lifting and handling the hopper. The hopper interior and exterior has NO hardware, gaskets or fasteners to trap powder or cause snagging while cleaning. The hinge-less stainless steel lid assembly has a lift handle and wide opening for fast filling.
- *Heavy Duty Cart Assembly*. Inclined box vibratory base
- Powder Feed Pump: Quick-disconnect connectors at the pump and at the cart. High-Efficiency design Venturi.
- Set of Powder Hose: High-flow clear hose for manual guns
- Assembly Hardware: Poly-tubing, hardware, and cable ties





CONTROLLER DETAIL



**MP-3 MANUAL GUN** 

PH: 847-289-1434 www.powder911.com