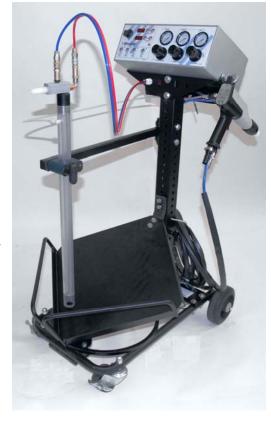

## **MANUAL POWDER GUN WITH VIBRATORY BOX FEEDER**

The *ULTRA-STATIC*<sup>™</sup> manual system combines the preferred equipment technology: operator easy-to-use design, uncompromising safety features, precision and reliability and exceptional powder cloud spray pattern. The manual gun has good balance and many nozzle attachments to tackle the most challenging of coating tasks. The handgun is designed for rapid color change. The TX3 Digital Controller has user defined preset program functions for Normal, Corner and Re-coat function, as well as a memory recall of a special setting.

The Box Feeder has an inclined vibratory base with a fluidized intake tube that is directed towards the pitched corner of the box for optimum powder usage. The Intake Tube Assembly is raised and lowered easily into the powder box. The arm swings out of position for changing the powder box. The Unit has the following features and advancements:

- TX-3 Electrostatic/Pneumatic Gun Controller:
   User friendly with programs for any coating condition
- *MEP-3 Manual Electrostatic Gun:* 100 kV Negative
- Round Spray Nozzle Sizes: 18, 25, & 32 mm dia.
- Fan Spray Nozzles: Flat Fan Spray
- Box Feeder Cart Assembly: Heavy duty, four wheel cart unit with locking front swivel casters.
- Fluidized Suction Tube Assembly: Mounted on Swing ratchet arm for changing the powder box
- Heavy Duty Box Cradle Assembly: Inclined box vibratory base
- Powder Feed Pump: Quick-disconnect connectors at the pump and at the cart. High-Efficiency design Venturi.
- **Set of Powder Hose**: High-flow clear hose for manual guns
- Assembly Hardware:
   Poly-tubing, hardware, and cable ties
- Optional Electric Vibrator; Trigger actuated and stays on for 30 seconds if the gun is not retriggered. This feature eliminated the compacting of powder as experienced with pneumatic vibrators.