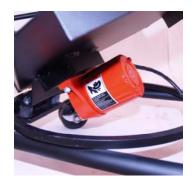

ectrostatic Gun:* 100 kV Negative
- Round Spray Nozzle Sizes: 18, 25, & 32 mm dia.
- Fan Spray Nozzles: Flat Fan Spray
- Box Feeder Cart Assembly: Heavy duty, four wheel cart unit with locking front swivel casters.
- Fluidized Suction Tube Assembly: Mounted on Swing ratchet arm for changing the powder box
- Heavy Duty Box Cradle Assembly: Inclined box vibratory base
- Powder Feed Pump: Quick-disconnect connectors at the pump and at the cart. High-Efficiency design Venturi.
- **Set of Powder Hose**: High-flow clear hose for manual guns
- Assembly Hardware:
   Poly-tubing, hardware, and cable ties
- Optional Electric Vibrator; Trigger actuated and stays on for 30 seconds if the gun is not retriggered. This feature eliminated the compacting of powder as experienced with pneumatic vibrators.



**ELECTRIC VIBRATOR** 





## **CONTROLLER DETAIL**



**MP-3 MANUAL GUN** 

Powder Parts, Inc. www.powderequipment.com

Elgin, IL 60123

PH: 847-289-1434 www.powder911.com